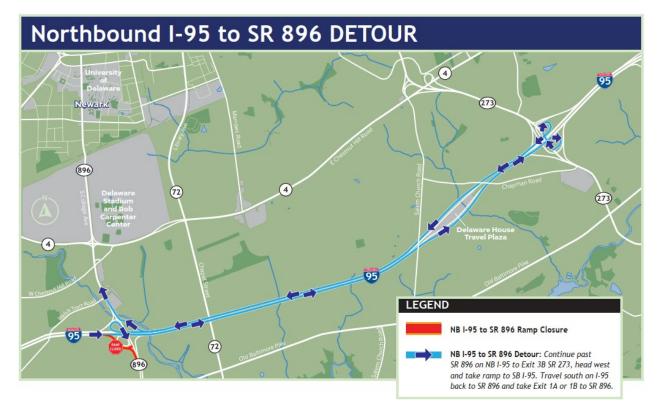

#### **RAMP CLOSURES**

- Sunday May 21 through Thursday May 25: Overnight Ramp Closure each night, NB SR 896 to NB I-95 (9PM to 5AM). Detour will be posted and can be seen below.
- Monday May 22 through the end of the Project: Long term Ramp Closure, NB I-95 to SR 896 (9PM through end of Project). Motorists will be directed to the SR 273 Interchange. Detour will be posted and can be seen below.

Detour: I-95 NB Ramp to SR 896 (north and south)