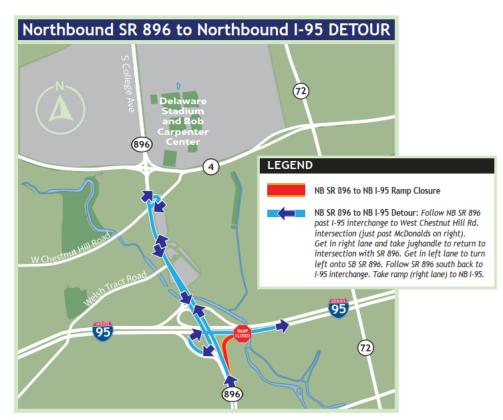

#### **RAMP CLOSURES**

- Sunday May 21 through Thursday May 25: Overnight Ramp Closure each night, NB SR 896 to NB I-95 (9PM to 5AM). Detour will be posted and can be seen below.
- Monday May 22 through the end of the Project: Long term Ramp Closure, NB I-95 to SR 896 (9PM through end of Project). Motorists will be directed to the SR 273 Interchange. Detour will be posted and can be seen below.

## Detour: SR 896 NB Ramp to I-95 NB