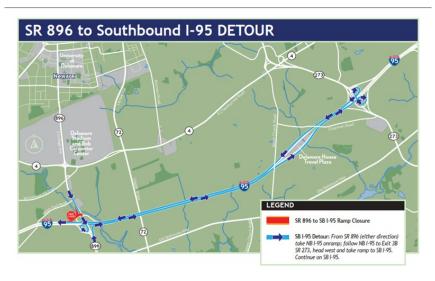

#### **I-95 RAMP CLOSURES**

- Monday July 10 through Friday July 14: <u>Day time</u> Ramp Closure NB and SB SR 896 to SB I-95. See Detour Below. (7AM – 5PM)
- Monday July 10, Tuesday July 11, and Thursday July 13: Overnight Ramp Closure SB SR 896 to NB I-95. See Detour Below. (9PM 5AM)
- Wednesday July 12: Overnight Ramp Closure NB SR 896 to NB I-95. See Detour Below. (9PM 5AM)

### **SR 72 LANE CLOSURES**

 Monday July 10: Overnight Lane Closure - SR 72 between Scottfield Drive and Peoples Drive. Flaggers will direct traffic. (7PM to 7AM)

DAYTIME RAMP CLOSURE, NB and SB SR 896 to SB I-95 (7/10 -7/14)