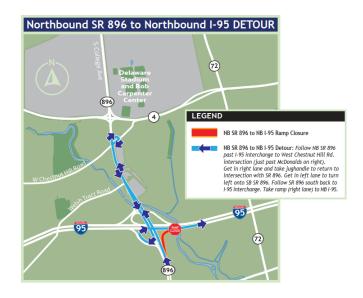

#### **I-95 RAMP CLOSURES**

- Monday July 10 through Friday July 14: <u>Day time</u> Ramp Closure NB and SB SR 896 to SB I-95. See Detour Below. (7AM – 5PM)
- Monday July 10, Tuesday July 11, and Thursday July 13: Overnight Ramp Closure SB SR 896 to NB I-95. See Detour Below. (9PM 5AM)
- Wednesday July 12: Overnight Ramp Closure NB SR 896 to NB I-95. See Detour Below. (9PM 5AM)

# OVERNIGHT RAMP CLOSURE NB SR 896 TO NB I-95 (7/12)