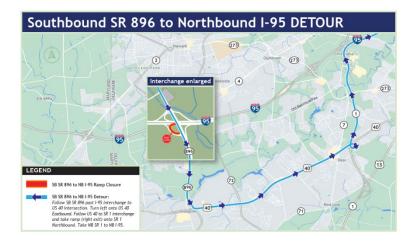

#### **I-95 RAMP CLOSURES**

- Monday July 10 through Friday July 14: <u>Day time</u> Ramp Closure NB and SB SR 896 to SB I-95. See Detour Below. (7AM – 5PM)
- Monday July 10, Tuesday July 11, and Thursday July 13: Overnight Ramp Closure SB SR 896 to NB I-95. See Detour Below. (9PM 5AM)
- Wednesday July 12: Overnight Ramp Closure NB SR 896 to NB I-95. See Detour Below. (9PM 5AM)

# **OVERNIGHT RAMP CLOSURE SB SR 896 TO NB I-95 (7/10, 7/11, and 7/13)**