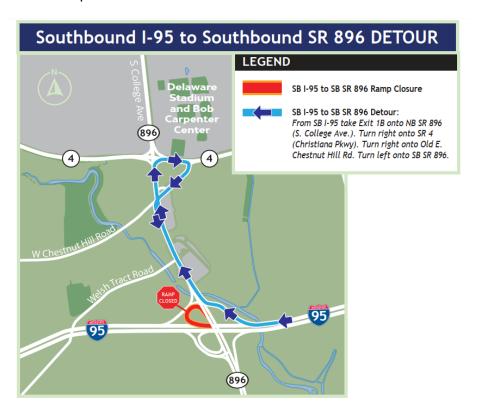

#### RAMP CLOSURE

Monday February 5 through Friday February 9: Daytime Ramp Closures, NB and SB SR 896 to SB I-95. (7AM – 5PM). Detours will be posted as seen below.

• Monday February 5 through Thursday February 8: Overnight Ramp Closure, SB I-95 to SB SR 896 (11PM – 6AM). Detour will be posted as seen below.