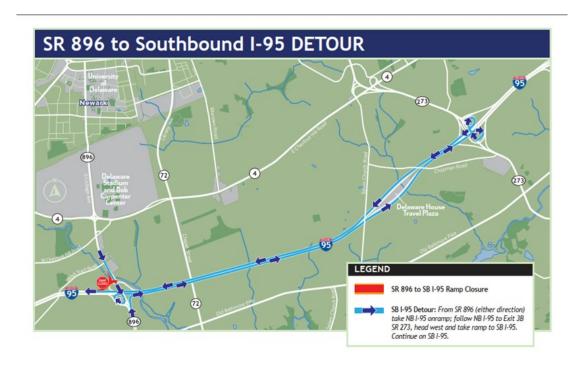

#### RAMP CLOSURE

Monday February 5 through Friday February 9: Daytime Ramp Closures, NB and SB SR 896 to SB I-95. (7AM – 5PM). Detours will be posted as seen below.

• Monday February 5 through Thursday February 8: Overnight Ramp Closure, SB I-95 to SB SR 896 (11PM – 6AM). Detour will be posted as seen below.

# **I-95 IMPACTS**

- Monday February 5: Daytime Lane Closure, NB I-95 between the SR 896 Interchange and the Service Plaza. (9AM 6PM)
- Monday February 5 through Thursday February 8: Overnight lane closure, SB I-95 approaching SR896 Interchange (7PM – 7AM)