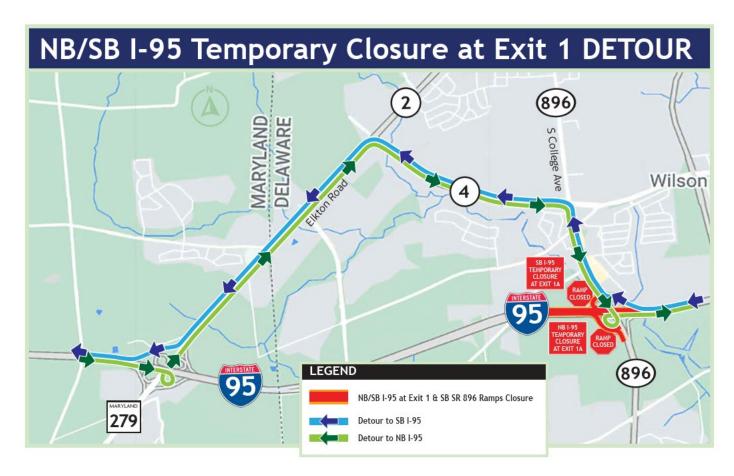

# **UPCOMING OVERNIGHT CLOSURE - NORTHBOUND AND SOUTHBOUND I-95**

### **I-95 IMPACTS**

- Tuesday February 13: OVERNIGHT FULL CLOSURE OF NORTHBOUND AND SOUTHBOUND I-95 at Exit 1 (SR 896 Interchange). (9PM 7AM). Detour Posted.
- Tuesday February 13: Single Lane closure, NB I-95 between Toll Plaza and SR 896 Interchange (2PM 10AM)
- Tuesday February 13: Multi-Lane closure, SB I-95 between Service Plaza and SR 896 Interchange (7PM 7AM)
- Wednesday February 14 and Thursday February 15: OVERNIGHT FULL CLOSURE OF NORTHBOUND AND SOUTHBOUND I-95 at Exit 1 (SR 896 Interchange). (11PM – 5AM). Detour Posted.
- Wednesday February 14 and Thursday February 15: Single Lane closure, NB I-95 between Toll Plaza and SR 896 Interchange (4PM 10AM)
- Wednesday February 14 and Thursday February 15: Multi-Lane closure, SB I-95 between Service Plaza and SR 896 Interchange (8PM – 7AM)