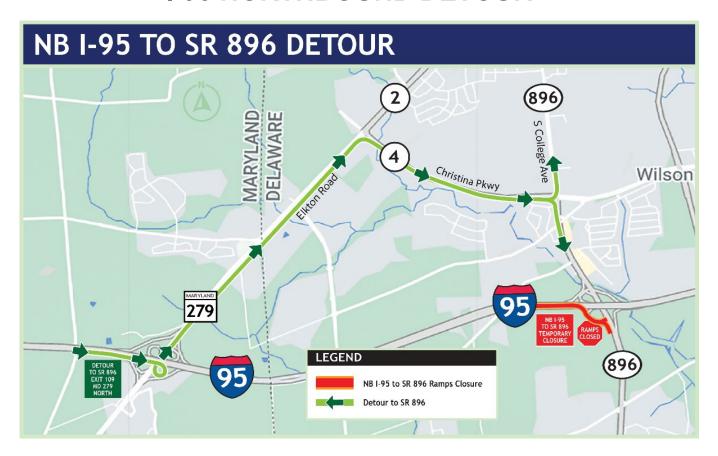

### I-95 / SR 896 INTERCHANGE – UPCOMING CLOSURES

The Delaware Department of Transportation (DelDOT) announces to motorists that the Contractor will require overnight closure of northbound I-95 and overnight multi-lane closures on southbound I-95 for steel girder installation April 9, 10, and 11. Southbound I-95 High Speed EZPass lanes will be closed (cash lanes accepting EZPass remain open). Some lane closures will be in affect along the Elkton Road and SR 896 during the full closure. Ramps at the interchange will remain open except for the northbound I-95 off ramp to SR 896. Additionally, overnight lane closures on both northbound and southbound I-95 will be required to support steel girder installation, and for striping, signing, and lighting removal. Daytime lane closures on northbound I-95 will be in effect for construction access.

#### I-95 IMPACTS (see I-95 Detour next page)

- Monday April 8: Daytime Lane Closure, NB I-95 from the SR 896 Interchange to the Service Plaza (9AM 5PM)
- Monday April 8: Overnight Multi-lane Closure, SB I-95 from the Service Plaza to the SR 896 Interchange (8PM 7AM)
- Monday April 8: Overnight Multi-lane Closure, NB I-95 from SR 896 Interchange to the Service Plaza (7PM 6AM)
- Tuesday April 9: Daytime Lane Closure, NB I-95 from the SR 896 Interchange to the Service Plaza (9AM 5PM)
- TUESDAY APRIL 9: OVERNIGHT NORTHBOUND I-95 CLOSURE from MD 279 to the SR 896 Interchange. Detour Posted. (9PM - 7AM)
- Tuesday April 9: Overnight Multi-lane Closure, SB I-95 from the Service Plaza to the Toll Plaza (7PM 7AM)
- Wednesday April 10: Daytime Lane Closure, NB I-95 from the SR 896 Interchange to the Service Plaza (9AM 5PM)
- WEDNESDAY APRIL 10: OVERNIGHT NORTHBOUND I-95 CLOSURE from MD 279 to the SR 896 Interchange.
   Detour Posted. (11PM 5AM)
- Wednesday April 10: Overnight Multi-lane Closure, SB I-95 from the Service Plaza to the Toll Plaza (8PM 7AM)
- Thursday April 11: Daytime Lane Closure, NB I-95 from the SR 896 Interchange to the Service Plaza (9AM 5PM)
- THURSDAY APRIL 11: OVERNIGHT NORTHBOUND I-95 CLOSURE form MD 279 to the SR 896 Interchange. Detour Posted. (11PM - 5AM)
- Thursday April 11: Overnight Multi-lane Closure, SB I-95 from the Service Plaza to the Toll Plaza (9PM 7AM)
- Friday April 12: Overnight Multi-lane Closure, NB I-95 between SR 896 Interchange and Service Plaza (11PM 7AM)

# I-95 NORTHBOUND DETOUR

For additional information for the I-95/SR 896 Interchange Project, please visit <u>95896improvements.com</u>

###