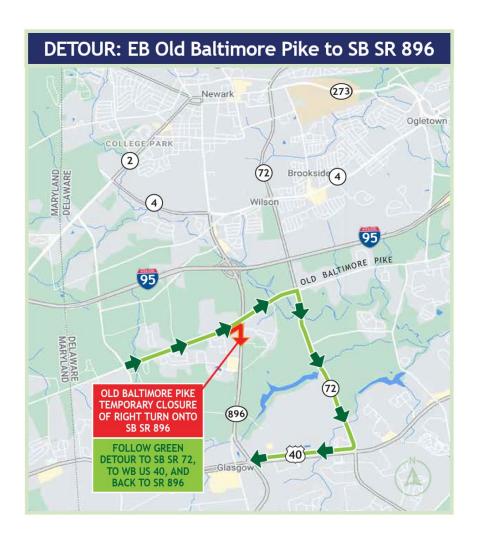

### I-95 / SR 896 INTERCHANGE – UPCOMING CLOSURES

The Delaware Department of Transportation (DelDOT) announces to motorists that the Contractor will require overnight multilane closures on northbound and southbound I-95 for bridge and pavement striping work. There will be overnight rolling roadblocks on the northbound and southbound SR 896 on-ramps to southbound I-95. Additionally, the right turn lane from eastbound Old Baltimore Pike to southbound SR 896 will be closed around the clock through April 24 for road and island construction.

#### **OLD BALTIMORE PIKE IMPACTS**

- Continuing Friday April 19 through Wednesday April 24 (4PM): AROUND THE CLOCK RIGHT LANE CLOSURE, Eastbound Old Baltimore Pike to SB SR 896. Detour Posted.
- Continuing Friday April 19 through Sunday April 20: Overnight Lane Closure, EB Old Baltimore Pike approaching SR 896 Intersection (8PM 6AM)
- Monday April 22 through Tuesday April 23: Overnight Lane Closures, Old Baltimore Pike approaching SR 896 Intersection (8PM - 6AM)